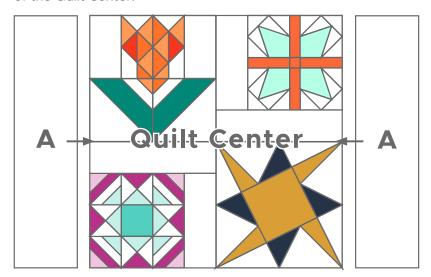

Sew Block 785.7 to the Block 1915b Unit.

Sew the Block 1638 Unit to Block 2564.

Sew these two-block rows together, as shown, to create the Quilt Center.

Sew one A rectangle to the left side of the Quilt Center. Then sew another A rectangle to the right side of the Quilt Center.

Sew Block 1273 to the left side of an A rectangle. Then sew Block 3222 to the right side of the rectangle to create the Top Border.

8

Sew Block 2734 to the left side of the last A rectangle. Then sew Block 2898 to the right side of the rectangle to create the Bottom Border.