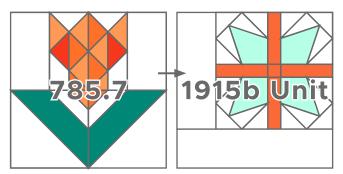

Sew Block 785.7 to the Block 1915b Unit.

Sew the Block 1638 Unit to Block 2564.

Sew these two-block rows together, as shown, to create the Quilt Center.

Sew one A rectangle to the left side of the Quilt Center. Then sew another A rectangle to the right side of the Quilt Center.