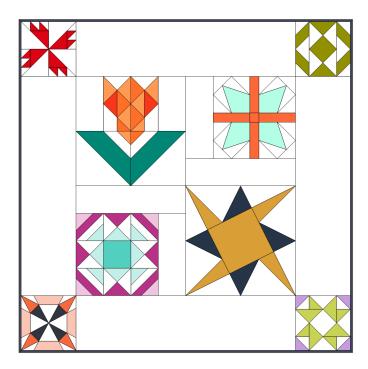

Sew Block 1273 to the left side of an A rectangle. Then sew Block 3222 to the right side of the rectangle to create the Top Border.

8

Sew Block 2734 to the left side of the last A rectangle. Then sew Block 2898 to the right side of the rectangle to create the Bottom Border.