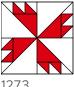

Sew Block 1273 to the left side of an A rectangle. Then sew Block 3222 to the right side of the rectangle to create the Top Border.

8

Sew Block 2734 to the left side of the last A rectangle. Then sew Block 2898 to the right side of the rectangle to create the Bottom Border.