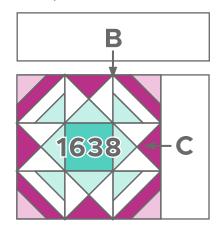

## Assembling the Quilt Top

Use a 1/4" seam allowance for all piecing.

Sew one C rectangle to the left side of Block 1915b. Then sew one B rectangle to the bottom side of Block 1915b.

Sew one C rectangle to the right side of Block 1638. Then sew one B rectangle to the top side of Block 1638.