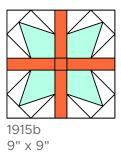

6" x 6"

6" x 6"

9" x 9"

785.7

12" x 12"

6" x 6"

2564 12" x 12"

6" x 6"

## Assembling the Quilt Top

Use a 1/4" seam allowance for all piecing.

Sew one C rectangle to the left side of Block 1915b. Then sew one B rectangle to the bottom side of Block 1915b.

Sew one C rectangle to the right side of Block 1638. Then sew one B rectangle to the top side of Block 1638.

Sew Block 785.7 to the Block 1915b Unit.

Sew the Block 1638 Unit to Block 2564.

Sew these two-block rows together, as shown, to create the Quilt Center.

Sew one A rectangle to the left side of the Quilt Center. Then sew another A rectangle to the right side of the Quilt Center.