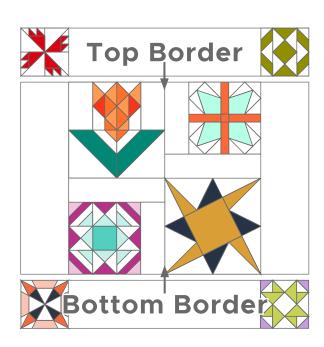

Sew Block 1273 to the left side of an A rectangle. Then sew Block 3222 to the right side of the rectangle to create the Top Border.

8

Sew Block 2734 to the left side of the last A rectangle. Then sew Block 2898 to the right side of the rectangle to create the Bottom Border.

Sew the Top Border to the Quilt Center. Then sew the Bottom Border to the Quilt Center.

Your quilt top is complete!

Sandwich and quilt as desired.

Finished quilt is 36" x 36".