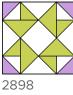

## Assembling the Quilt Top

Use a 1/4" seam allowance for all piecing.

Sew one C rectangle to the left side of Block 1915b. Then sew one B rectangle to the bottom side of Block 1915b.

Sew one C rectangle to the right side of Block 1638. Then sew one B rectangle to the top side of Block 1638.