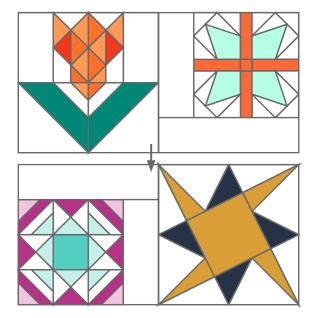

Sew Block 785.7 to the Block 1915b Unit.

Sew the Block 1638 Unit to Block 2564.

Sew these two-block rows together, as shown, to create the Quilt Center.

Sew one A rectangle to the left side of the Quilt Center. Then sew another A rectangle to the right side of the Quilt Center.