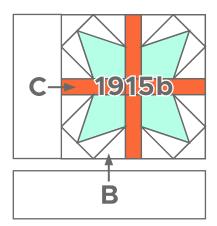

## Assembling the Quilt Top

Use a 1/4" seam allowance for all piecing.

Sew one C rectangle to the left side of Block 1915b. Then sew one B rectangle to the bottom side of Block 1915b.

Sew one C rectangle to the right side of Block 1638. Then sew one B rectangle to the top side of Block 1638.