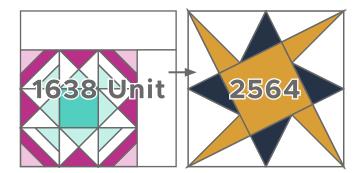

Sew Block 785.7 to the Block 1915b Unit.

Sew the Block 1638 Unit to Block 2564.

Sew these two-block rows together, as shown, to create the Quilt Center.

Sew one A rectangle to the left side of the Quilt Center. Then sew another A rectangle to the right side of the Quilt Center.